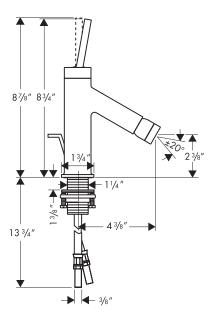

### **Installation Notes**

Not suitable for use on vertical spray bidets 3/8" supply hoses – requires 3/8" compression fittings

The measurements shown are for reference only.

Products and specifications shown are subject to change without notice.